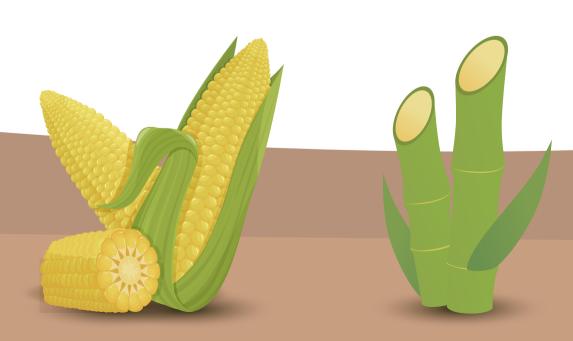

#### COMPOSITION

Corn, Sugarcane Extracted Degradable Polymer Synthesis

Material: Material: Natural Plant+PU Biodegradable Polymer Size: 40\*60mm

Colors and shapes can be customized

#### COMPOSITION

Corn, Sugarcane Extracted, Degradable Polymer Synthesis

Cruelty free

For all skin types

Vegan

More beauty. Less waste.

The biodegradable makeup sponge that works as hard for you as it does for the planet.