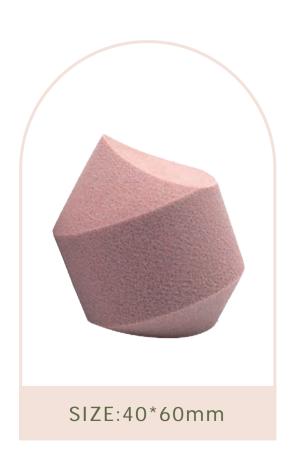

#### COMPOSITION

Corn, Sugarcane Extracted Degradable Polymer Synthesis

Material: Material: Natural Plant+PU Biodegradable Polymer Size: 40\*60mm

Colors and shapes can be customized