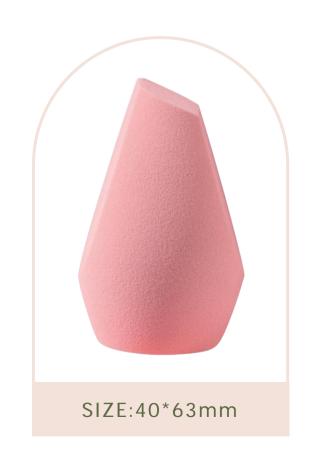

cted Degradable Polymer Synthesis



Material: Material: Natural Plant+PU Biodegradable Polymer Size: 40\*60mm

Colors and shapes can be customized

#### Plant Based



Dry use without sticking powder









Powder Face Powder Eyeshadow

Non-sticky powder for wet use makeup is more docile



Fluid foun















**Eco-Friendly** 



Biodegradable



Saving non-renewable energy

SKU.NO.: 0202210608

### Biodegradable Makeup Sponge

#### COMPOSITION

Corn, Sugarcane Extracted, Degradable Polymer Synthesis







Cruelty free

For all skin types

Vegan

More beauty. Less waste.

The biodegradable makeup sponge that works as hard for you as it does for the planet.

Best used with liquid and cream makeup for a flawless, glowing look





# Custom Colors And Shapes Available