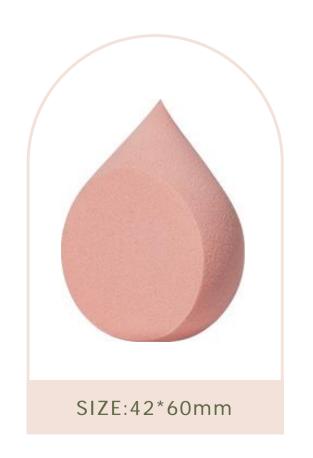

Degradable Polymer Synthesis



Material: Material: Natural Plant+PU Biodegradable Polymer Size: 40\*60mm

Colors and shapes can be customized

#### Plant Based



Dry use without sticking powder









Powder Face Powder Eyeshadow

Non-sticky powder for wet use makeup is more docile



Fluid foun















**Eco-Friendly** 



Biodegradable



Saving non-renewable energy

SKU.NO.: 0202210608

### Biodegradable Makeup Sponge

#### COMPOSITION

Corn, Sugarcane Extracted, Degradable Polymer Synthesis







Cruelty free

For all skin types

Vegan

More beauty. Less waste.

The biodegradable makeup sponge that works as hard for you as it does for the planet.

Best used with liquid and cream makeup for a flawless, glowing look





# Custom Colors And Shapes Available