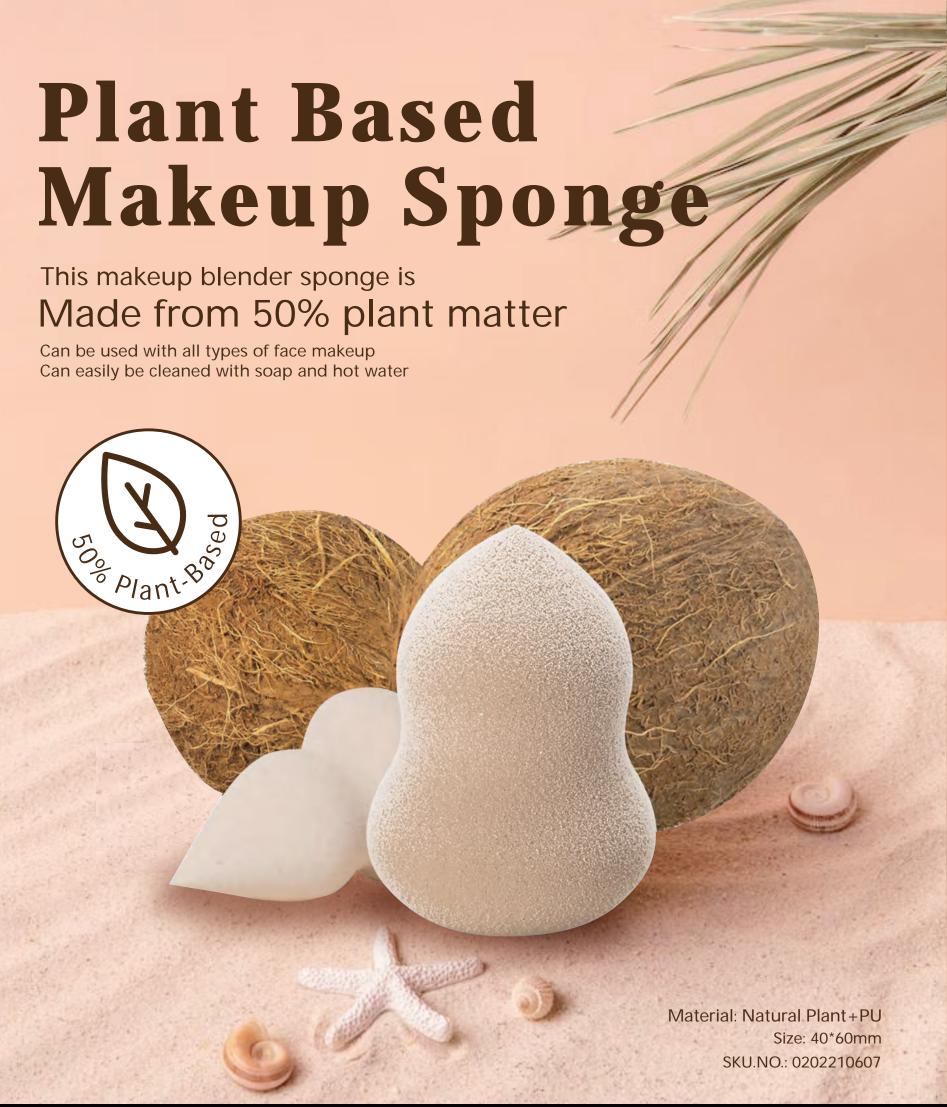

# Plant Based Makeup Sponge

#### Colored With Water Soluble Dyes

50% Plant-Derived Additives To Enhance Natural Composition

Gentle And Safe, Skin-Friendly

Versatile For Both Wet And Dry Use, Offering Diverse Options

Sustainable Material Sourced Naturally

#### COMPOSITION

Corn, Sugarcane Extracted Degradable Polymer Synthesis

Material: Material: Natural Plant+PU Biodegradable Polymer Size: 40\*60mm

Colors and shapes can be customized