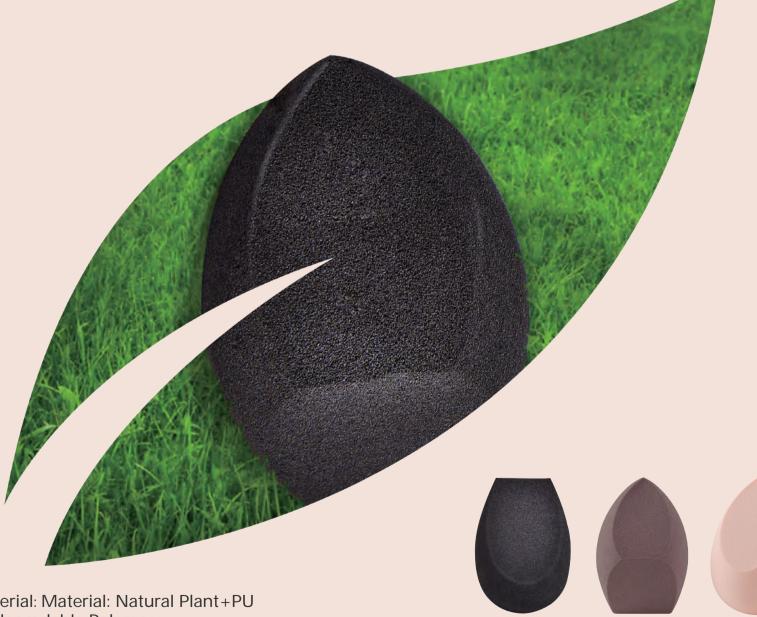

## Biodegradable Makeup Sponge

#### COMPOSITION

Corn, Sugarcane Extracted Degradable Polymer Synthesis

Material: Material: Natural Plant+PU Biodegradable Polymer Size: 40\*60mm

Colors and shapes can be customized

# Custom Colors And Shapes Available