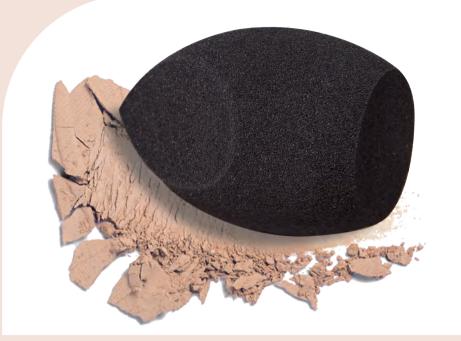

### Biodegradable Makeup Sponge

#### COMPOSITION

Corn, Sugarcane Extracted, Degradable Polymer Synthesis

Cruelty free

For all skin types

Vegan

More beauty. Less waste.

The biodegradable makeup sponge that works as hard for you as it does for the planet.

Best used with liquid and cream makeup for a flawless, glowing look