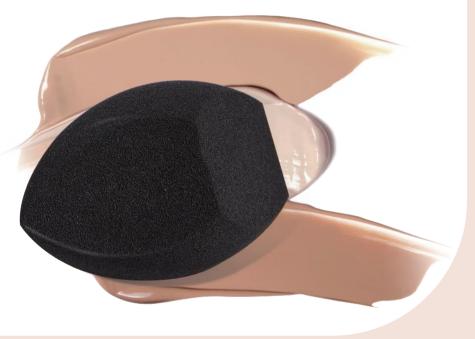

# Plant Based Makeup Sponge

#### Colored With Water Soluble Dyes

50% Plant-Derived Additives To Enhance Natural Composition

Gentle And Safe, Skin-Friendly

Versatile For Both Wet And Dry Use, Offering Diverse Options

Sustainable Material Sourced Naturally