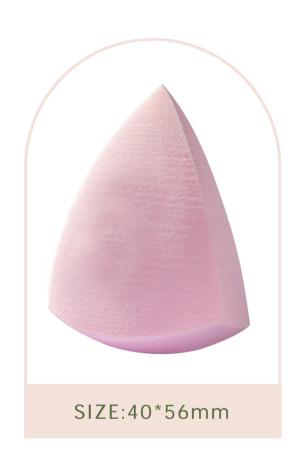

#### COMPOSITION

Corn, Sugarcane Extracted Degradable Polymer Synthesis

Material: Material: Natural Plant+PU Biodegradable Polymer Size: 40\*60mm

Colors and shapes can be customized

# Custom Colors And Shapes Available