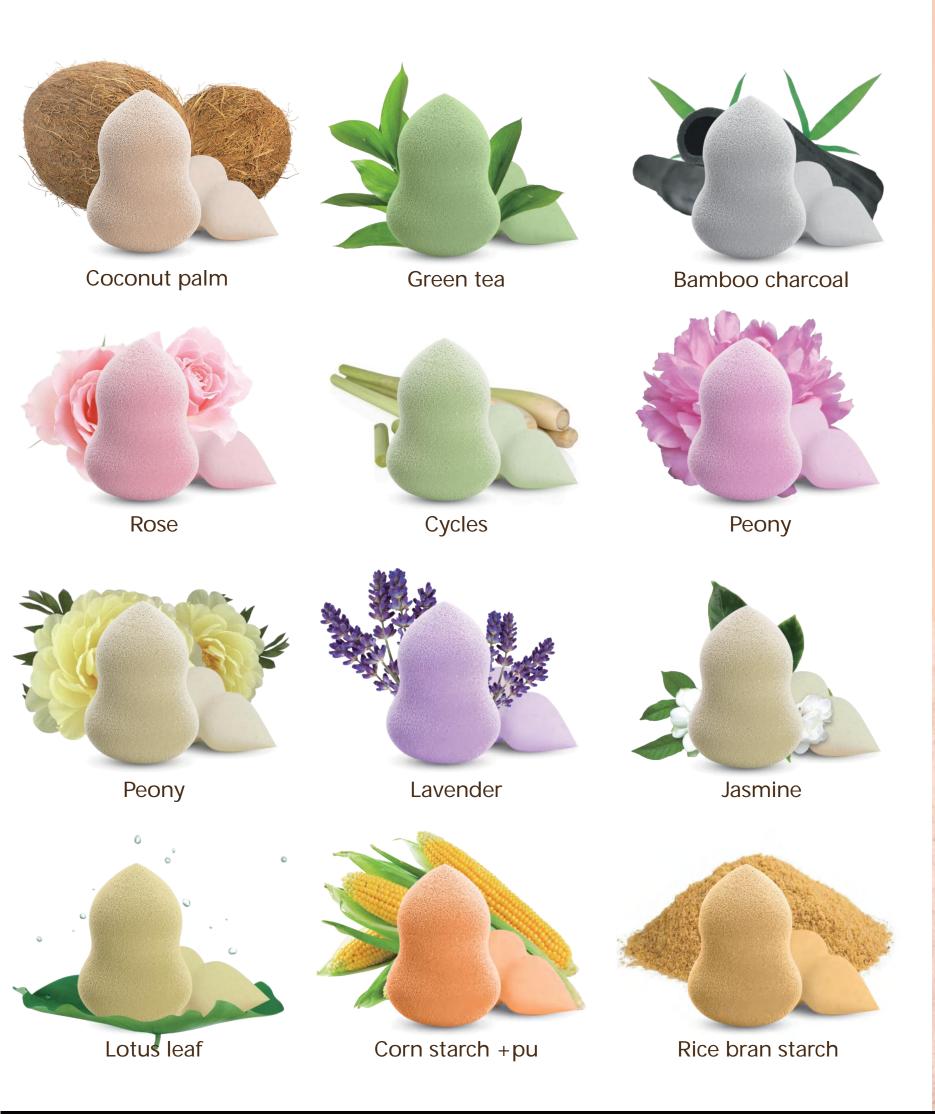

# Plant Based Makeup Sponge

#### Colored With Water Soluble Dyes

50% Plant-Derived Additives To Enhance Natural Composition



Gentle And Safe, Skin-Friendly



Versatile For Both Wet And Dry Use, Offering Diverse Options



Sustainable Material Sourced Naturally



One Stop Beauty Accessory Supply

• All right reserved by St Future • www.st-future.com





## Biodegradable Makeup Sponge

#### COMPOSITION

Corn, Sugarcane Extracted Degradable Polymer Synthesis



Material: Material: Natural Plant+PU Biodegradable Polymer Size: 40\*60mm

Colors and shapes can be customized

#### Plant Based



Dry use without sticking powder









Powder Face Powder Eyeshadow

Non-sticky powder for wet use makeup is more docile



Fluid foun















**Eco-Friendly** 



Biodegradable



Saving non-renewable energy

SKU.NO.: 0202210608

### Biodegradable Makeup Sponge

#### COMPOSITION

Corn, Sugarcane Extracted, Degradable Polymer Synthesis







Cruelty free

For all skin types

Vegan

More beauty. Less waste.

The biodegradable makeup sponge that works as hard for you as it does for the planet.

Best used with liquid and cream makeup for a fla