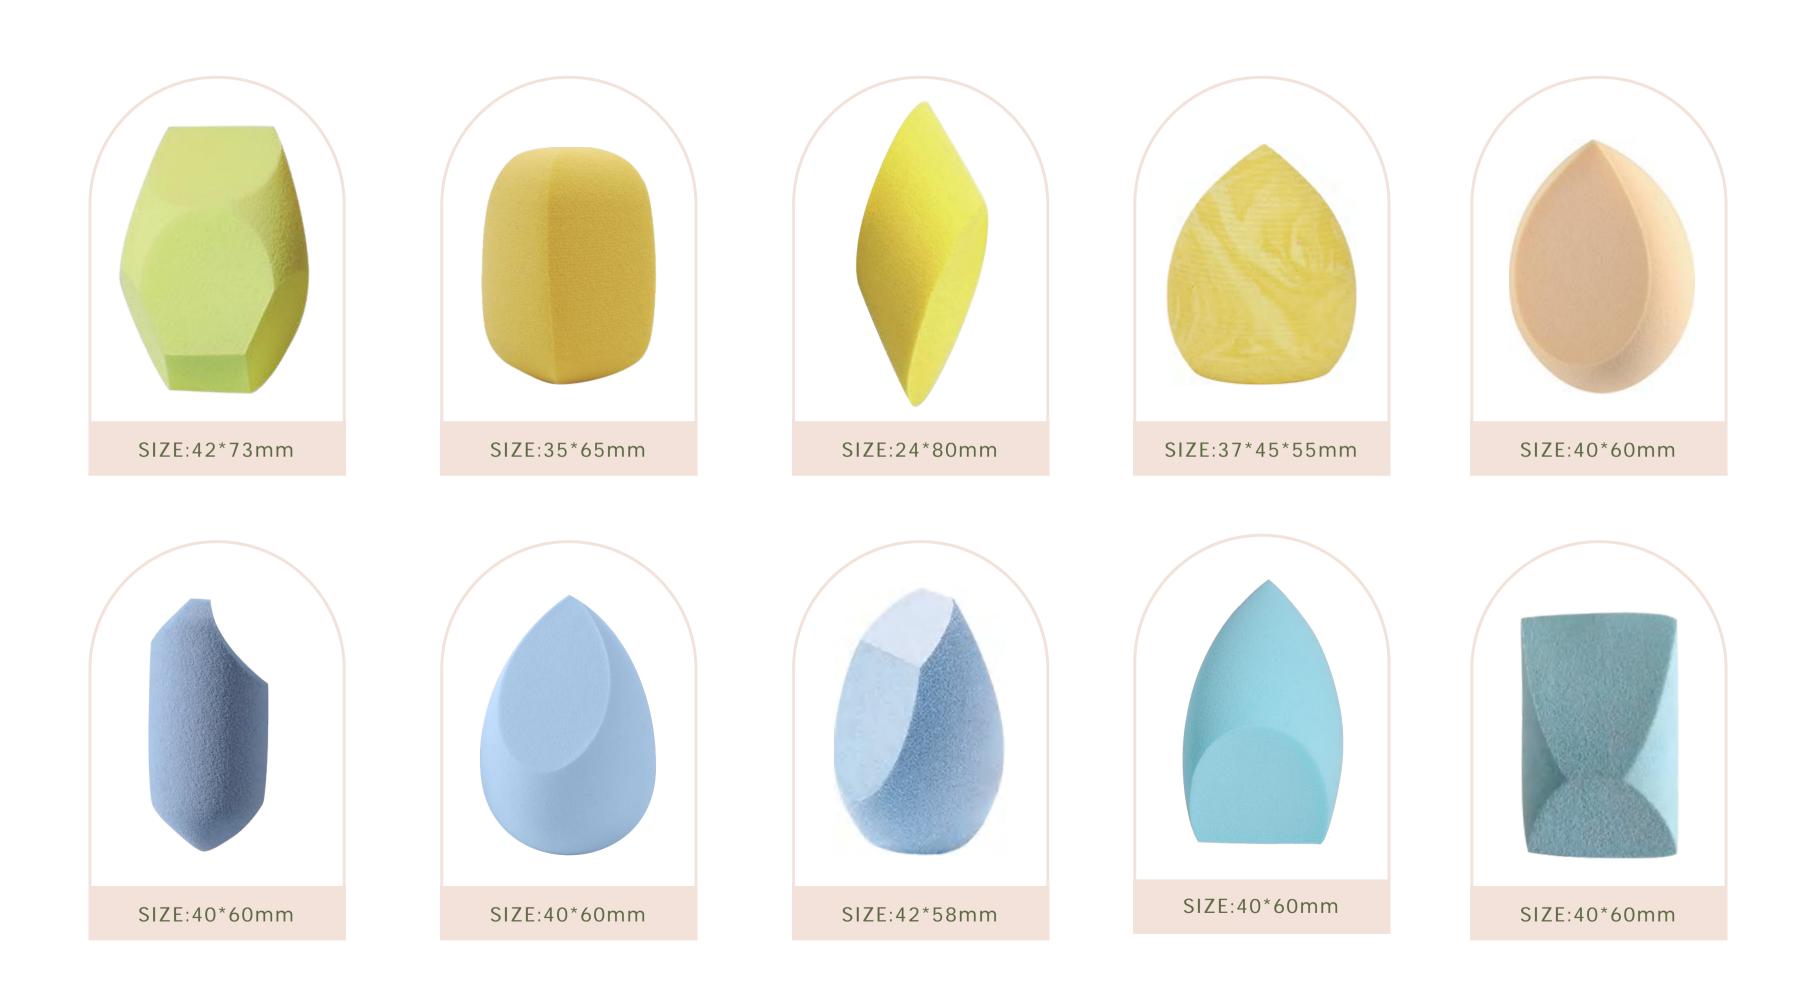

dable Polymer Synthesis



Material: Material: Natural Plant+PU Biodegradable Polymer Size: 40\*60mm

Colors and shapes can be customized

#### Plant Based



Dry use without sticking powder









Powder Face Powder Eyeshadow

Non-sticky powder for wet use makeup is more docile



Fluid foun















**Eco-Friendly** 



Biodegradable



Saving non-renewable energy

SKU.NO.: 0202210608

### Biodegradable Makeup Sponge

#### COMPOSITION

Corn, Sugarcane Extracted, Degradable Polymer Synthesis







Cruelty free

For all skin types

Vegan

More beauty. Less waste.

The biodegradable makeup sponge that works as hard for you as it does for the planet.

Best used with liquid and cream makeup for a flawless, glowing look





# Custom Colors And Shapes Available