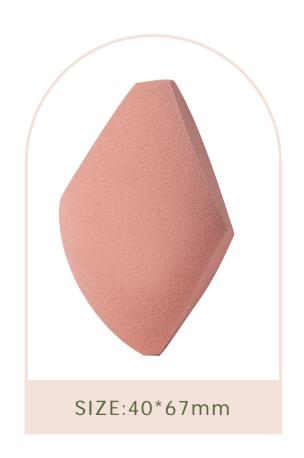

ed Degradable Polymer Synthesis



Material: Material: Natural Plant+PU Biodegradable Polymer Size: 40\*60mm

Colors and shapes can be customized

#### Plant Based



Dry use without sticking powder









Powder Face Powder Eyeshadow

Non-sticky powder for wet use makeup is more docile



Fluid foun















**Eco-Friendly** 



Biodegradable



Saving non-renewable energy

SKU.NO.: 0202210608

### Biodegradable Makeup Sponge

#### COMPOSITION

Corn, Sugarcane Extracted, Degradable Polymer Synthesis







Cruelty free

For all skin types

Vegan

More beauty. Less waste.

The biodegradable makeup sponge that works as hard for you as it does for the planet.

Best used with liquid and cream makeup for a flawless, glowing look





# Custom Colors And Shapes Available