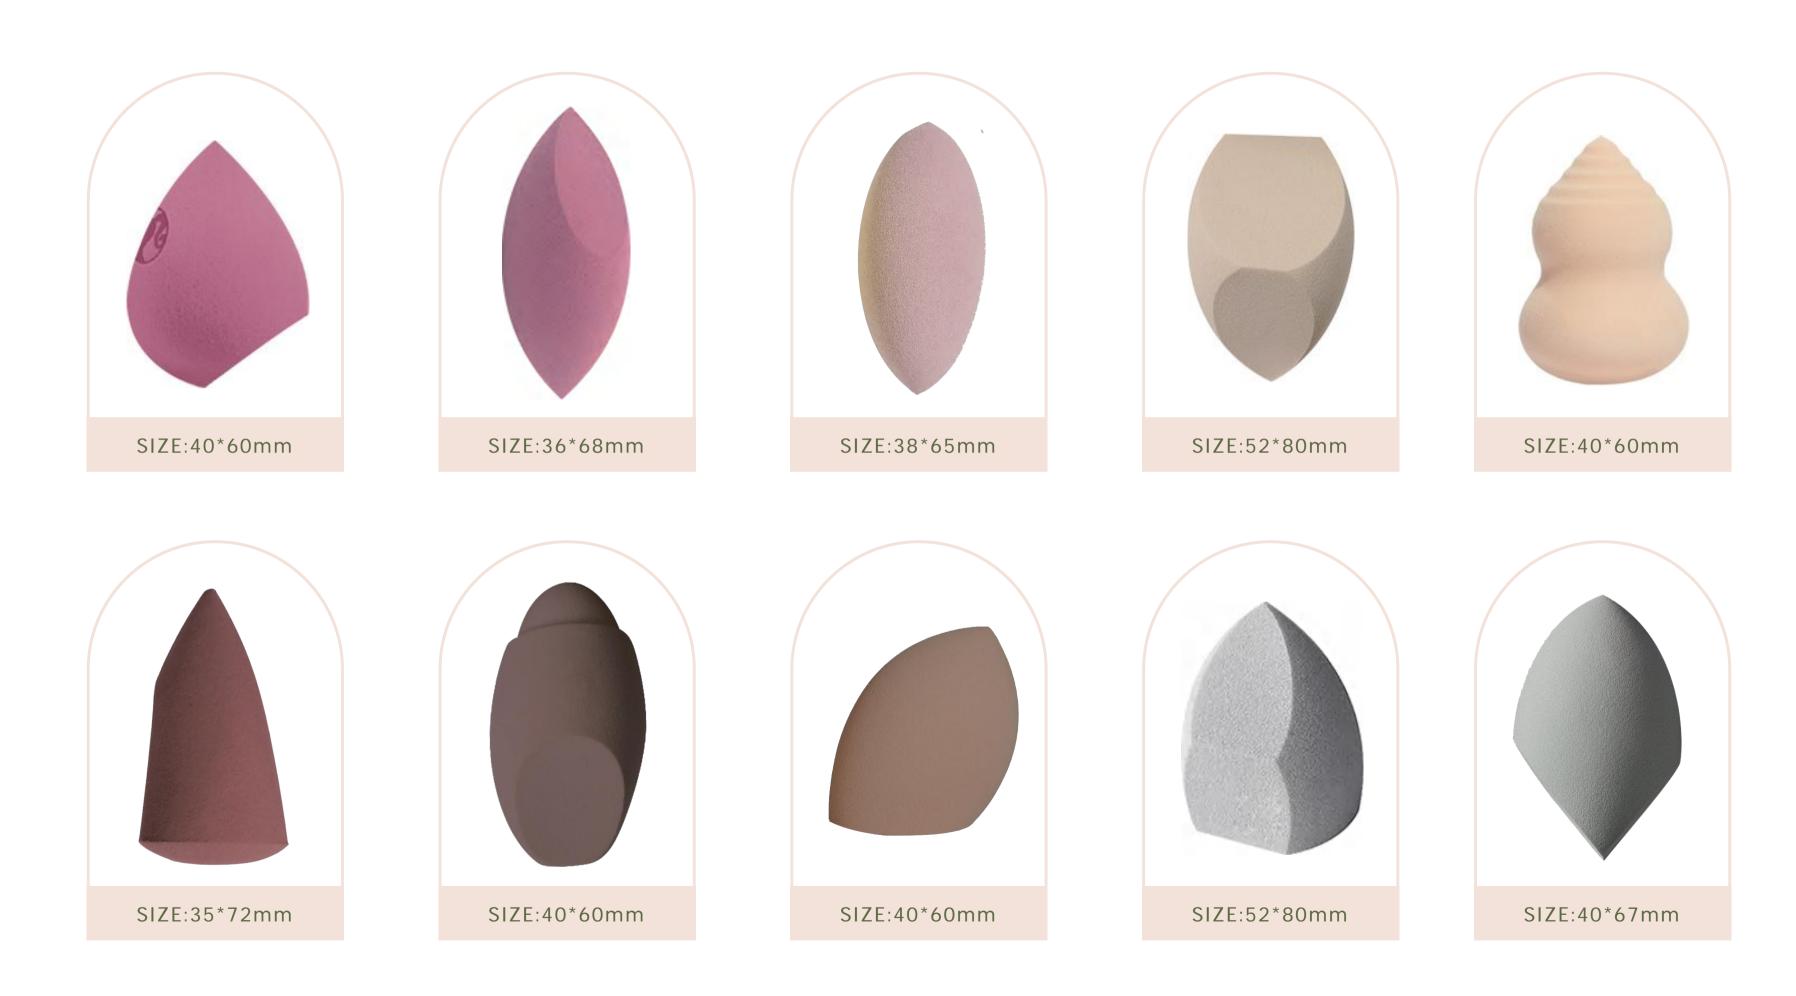

radable Polymer Synthesis



Material: Material: Natural Plant+PU Biodegradable Polymer Size: 40\*60mm

Colors and shapes can be customized

#### Plant Based



Dry use without sticking powder









Powder Face Powder Eyeshadow

Non-sticky powder for wet use makeup is more docile



Fluid foun















**Eco-Friendly** 



Biodegradable



Saving non-renewable energy

SKU.NO.: 0202210608

### Biodegradable Makeup Sponge

#### COMPOSITION

Corn, Sugarcane Extracted, Degradable Polymer Synthesis







Cruelty free

For all skin types

Vegan

More beauty. Less waste.

The biodegradable makeup sponge that works as hard for you as it does for the planet.

Best used with liquid and cream makeup for a flawless, glowing look





# Custom Colors And Shapes Available