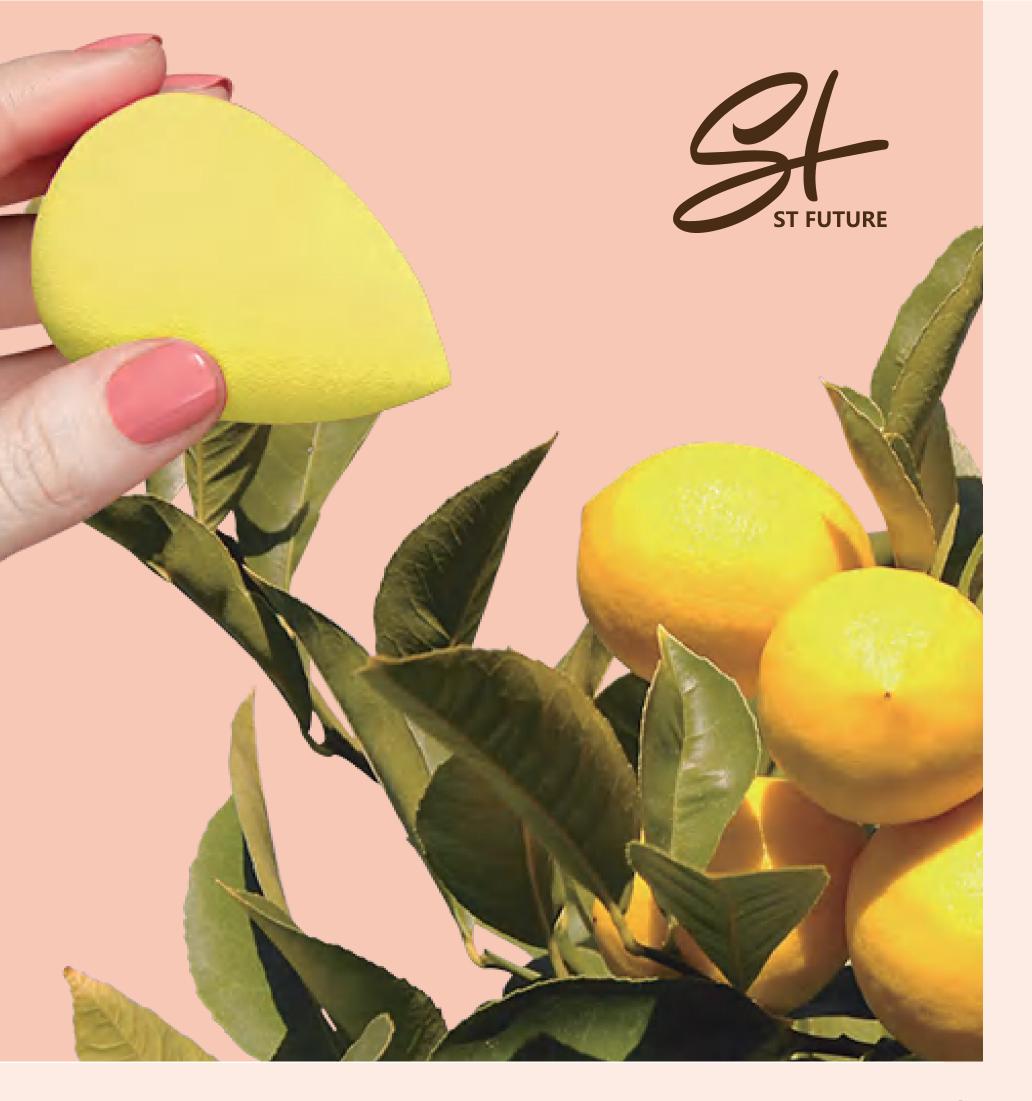

# Plant Based Makeup Sponge

#### Colored With Water Soluble Dyes

50% Plant-Derived Additives To Enhance Natural Composition

Gentle And Safe, Skin-Friendly

Versatile For Both Wet And Dry Use, Offering Diverse Options

Sustainable Material Sourced Naturally

#### Plant Based

Dry use without sticking powder

Powder Face Powder Eyeshadow

Non-sticky powder for wet use makeup is more docile

Fluid foun

**Eco-Friendly** 

Biodegradable

Saving non-renewable energy