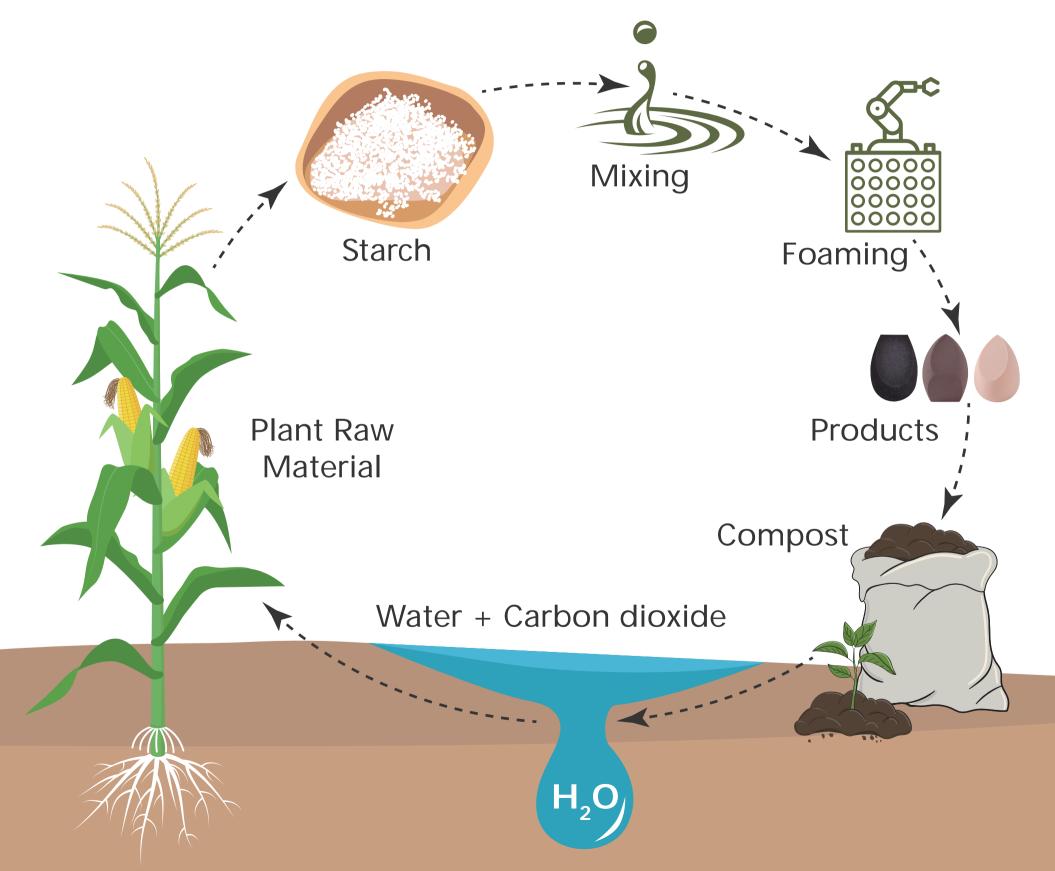

#### COMPOSITION

Corn, Sugarcane Extracted Degradable Polymer Synthesis

Material: Material: Natural Plant+PU Biodegradable Polymer Size: 40\*60mm

Colors and shapes can be customized

#### Plant Based

Dry use without sticking powder

Powder Face Powder Eyeshadow

Non-sticky powder for wet use makeup is more docile

Fluid foun

**Eco-Friendly** 

Biodegradable

Saving non-renewable energy

#### COMPOSITION

Corn, Sugarcane Extracted, Degradable Polymer Synthesis

Cruelty free

For all skin types

Vegan

More beauty. Less waste.

The biodegradable makeup sponge that works as hard for you as it does for the planet.